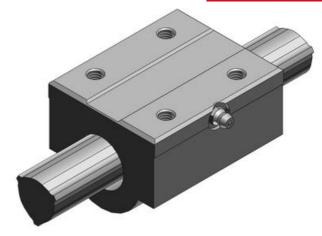

## PRODUCT DESCRIPTION

A rigid rectangular spindle nut does not require a housing and can be mounted directly on the machine body.

This results in a compact, very stable linear control system.

The spline shaft has three pairs of precision machined bearing tracks, 120° apart.

The ball lines are held in place and circulate through a ball holder inside the bushing.

This also holds the balls in place if the bushing should be pulled off the shaft.